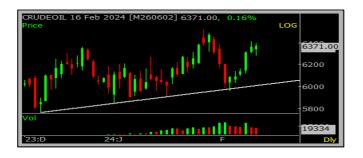

## **CHART OF THE DAY**

## MCX-CRUDE OIL (DAILY CHART)

#### Strategy: Intraday

- CRUDE OIL prices traded with positive bias during the last trading session; and prices are trading above upward trend line.
- For Intraday session immediate support is at 6260 6160 level and resistance at 6460 6560. Any pullback towards support level should be taken as buying opportunity targeting immediate resistance of 6460 6560 levels on higher side.