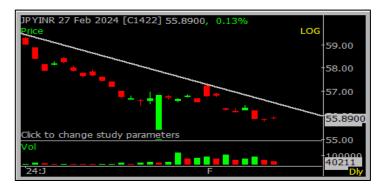

#### **CHART OF THE DAY**

#### JPYINR (DAILY CHART)

#### Strategy: Intraday

- JPYINR pair traded with mild positive bias in the last trading session; but prices are trading below downward trend line.
- The pair is likely to trade with negative bias and any pullback near immediate resistance of 56.00 level should be taken as selling opportunity targeting 55.70 – 55.60 levels on lower side
- For Intraday session, it has support at 55.70 55.60 levels whereas resistance is placed at 56.00 –56.10 levels